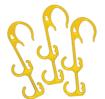

- Keep cables, leads and hoses off ground
- Manufactured from a non-conductive, highly visible durable plastic
- For cables up to 20mm in diameter
- · Ideal for standard power cables **CPLHK**