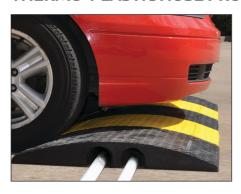

### CABLE & HOSE PROTECTOR RAMP

- Designed for frequent vehicle traffic areas
- · 5 fixing points to road ensures stability
- Solid non-conductive rubber construction
- Install aligned modules to form speed ramp
- · Ideal for industrial areas & special events
- · Stippled surface for increased traction
- · Highly visible colour pattern
- Size: 900W x 75H x 500Lmm
- Channel Size: 2 x 52W x 42Hmm
- Weight: 28kgs Code: RS900HD