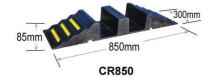

#### **CR850**

- Non conductive construction
- Dog bone style connectors
- Size: 300W x 850L x 85Hmm
- Channels: 90W x 70Hmm
- · Ideal for indoor or outdoor use
- Non-conductive canvas reinforced rubber construction
- · Easy interlocking system
- · Suitable for heavy vehicles and forklifts
- · Ideally, align two ramps for each tyre when crossing
- · Lightweight, flexible & conforms to road surface
- · Sold individually or in a pack of four