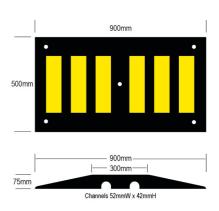

### CABLE & HOSE PROTECTOR RAMP

- Designed for frequent vehicle traffic areas
- · 5 fixing points to road ensures stability
- Solid non-conductive rubber construction
- Install aligned modules to form speed ramp
- · Ideal for industrial areas & special events
- · Stippled surface for increased traction
- · Highly visible colour pattern
- Size: 900W x 75H x 500Lmm
- Channel Size: 2 x 52W x 42Hmm
- Weight: 28kgs Code: RS900HD