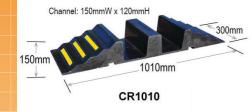

### CR1010

- · Non conductive construction
- · Dog bone style connectors
- Size: 300W x 1010L x 150Hmm
- Channels: 150W x 120Hmm