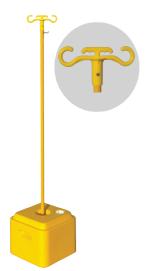

# CABLE & LEAD STANDS CABLE & LEAD HOOKS

- · Lightweight, easy to set and remove
- · Minimal damage to cables
- · Cables stay securely in place
- Weighted polypropylene base
- Sturdy steel post extends 2.5m
- · Base can be filled with sand
- Base: 300W x 300H x 300Dmm **CPLSD**