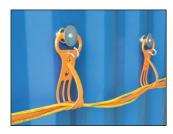

# CABLE & LEAD STANDS CABLE & LEAD HOOKS

- · Lightweight, easy to set and remove
- · Minimal damage to cables
- · Cables stay securely in place
- Weighted polypropylene base
- Sturdy steel post extends 2.5m
- · Base can be filled with sand
- Base: 300W x 300H x 300Dmm **CPLSD**