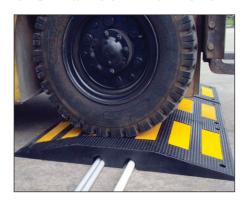

### CABLE & HOSE PROTECTOR RAMP

- Designed for frequent vehicle traffic areas
- · 5 fixing points to road ensures stability
- Solid non-conductive rubber construction
- Install aligned modules to form speed ramp
- · Ideal for industrial areas & special events
- · Stippled surface for increased traction
- · Highly visible colour pattern
- Size: 900W x 75H x 500Lmm
- Channel Size: 2 x 52W x 42Hmm
- Weight: 28kgs Code: RS900HD